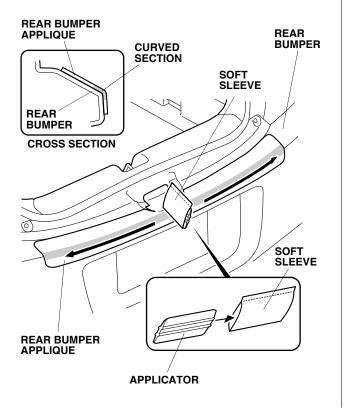

5. Align the edge of the rear bumper applique to the character line, and attach it to the rear bumper.

6. Insert the applicator into the soft sleeve. Starting from the middle and working outward, use the soft sleeve to smooth out the curved section of the rear bumper applique against the rear bumper. Move the soft sleeve in one direction only. Do not smooth the upper and lower sections at this time. If you see an air bubble, stop and gently peel up that section to work out the bubble. Work slowly and keep pressure against the rear bumper applique.