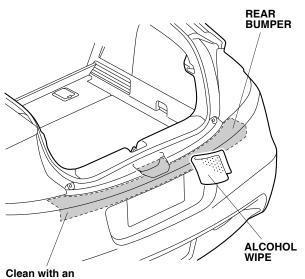

1. Open the hatch. Using the alcohol wipe, thoroughly clean the bumper where the rear bumper applique will attach.

Clean with an alcohol swab.

2. Using a spray bottle with 3M protective tape application solution, spray the area where the rear bumper applique will attach.