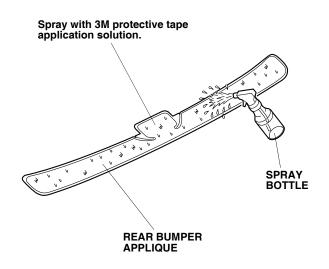

Spray with 3M protective tape application solution.

3. Remove the adhesive backing (the side marked 3M) from the rear bumper applique.

4. Spray the rear bumper applique with 3M protective tape application solution.