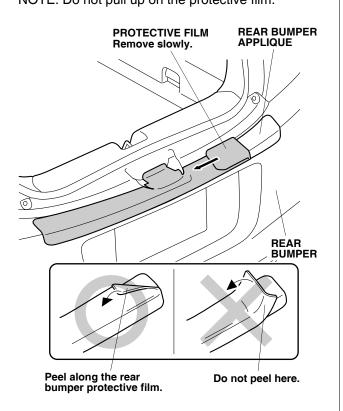

7. Using the soft sleeve, adhere the upper middle section and the upper side section of the rear bumper applique the same way.

 Slowly and carefully remove the protective film from the rear bumper applique.
 NOTE: Do not pull up on the protective film.