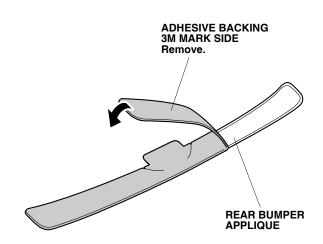

Spray with 3M protective tape application solution.

3. Remove the adhesive backing (the side marked 3M) from the rear bumper applique.

4. Spray the rear bumper applique with 3M protective tape application solution.