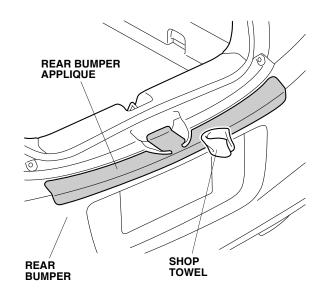

9. Once the flat surface is completely smooth with no bubbles, use the applicator with soft sleeve to apply the rear bumper applique to the rounded rear edge of the bumper.

10. Using a shop towel, wipe the excess 3M protective tape application solution from the rear bumper applique. Allow the rear bumper applique to dry thoroughly.