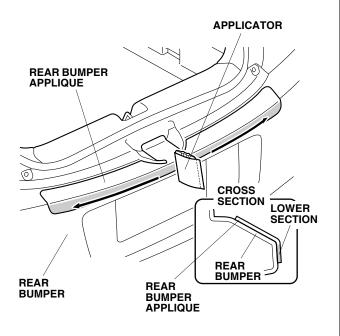

5. Align the edge of the rear bumper applique to the character line, and attach it to the rear bumper.

6. Insert the applicator into the soft sleeve. Starting from the middle and working outward, use the soft sleeve to smooth out the curved section of the rear bumper applique against the rear bumper. Move the soft sleeve in one direction only. Do not smooth the upper and lower sections at this time. If you see an air bubble, stop and gently peel up that section to work out the bubble. Work slowly and keep pressure against the rear bumper applique.

7. Using the soft sleeve, adhere the upper middle section and the upper side section of the rear bumper applique the same way.

 Slowly and carefully remove the protective film from the rear bumper applique.
 NOTE: Do not pull up on the protective film.