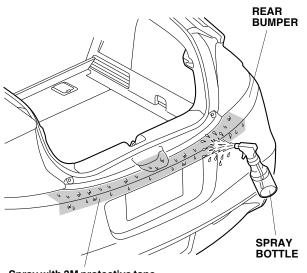

1. Open the hatch. Using the alcohol wipe, thoroughly clean the bumper where the rear bumper applique will attach.

Clean with an alcohol swab.

2. Using a spray bottle with 3M protective tape application solution, spray the area where the rear bumper applique will attach.

Spray with 3M protective tape application solution.

3. Remove the adhesive backing (the side marked 3M) from the rear bumper applique.

4. Spray the rear bumper applique with 3M protective tape application solution.