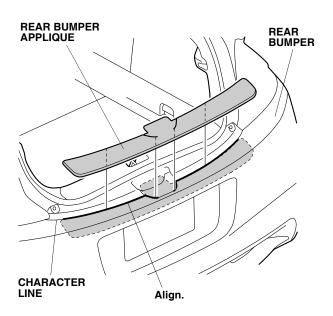

5. Align the edge of the rear bumper applique to the character line, and attach it to the rear bumper.

6. Insert the applicator into the soft sleeve. Starting from the middle and working outward, use the soft sleeve to smooth out the curved section of the rear bumper applique against the rear bumper. Move the soft sleeve in one direction only. Do not smooth the upper and lower sections at this time. If you see an air bubble, stop and gently peel up that section to work out the bubble. Work slowly and keep pressure against the rear bumper applique.