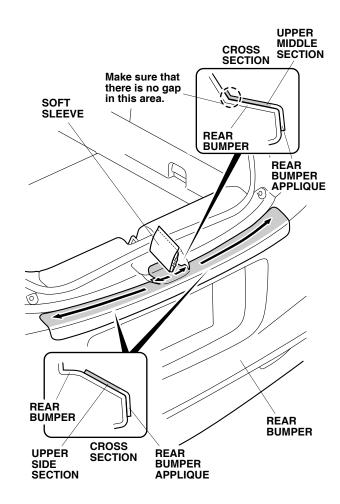

7. Using the soft sleeve, adhere the upper middle section and the upper side section of the rear bumper applique the same way.

 Slowly and carefully remove the protective film from the rear bumper applique.
 NOTE: Do not pull up on the protective film.